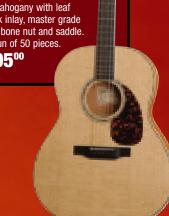

# **Taylor Long &** McQuade 50th **Anniversary Acoustic Guitar**

Sitka spruce top with walnut back and sides, maple leaf inlays, label signed by Bob Taylor. Limited run of 50 pieces. \$3,19500

**Simon & Patrick Long & McQuade 50th Anniversary Dreadnought or Folk Guitar** 

With Flame Maple back and sides, with amber tint, includes Tric case.

\$480°°

Quilted mahogany with leaf headstock inlay, master grade sitka top, bone nut and saddle. Limited run of 50 pieces.

\$2,295°°

Ampeg SVT810E Long & McQuade **50th Anniversary** 