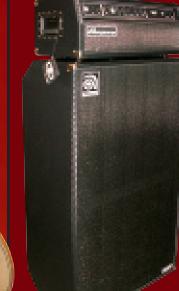

**Ampeg SVTCL** 

**Bass Head** 

\$1.795<sup>00</sup>

Long & McQuade

**50th Anniversary** 

(SVTCL-BD) 300 watt head in

black diamond tolex. Limited

run of 50 heads and cabs.