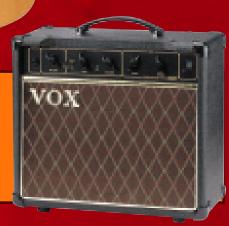

## Vox VR15 15-Watt **Guitar Amp**

Features three selectable modes (Clean, OD1, OD2) and delivers sound that goes from classic to extreme. Reg: \$210°°

Special: \$119°°