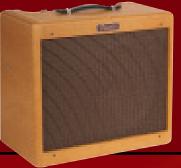

Fender Blues Jr. **Long & McQuade 50th Anniversary** 

**Amp** (2103205-702) Lacquered tweed with Jenser speaker and special edition footswitch for fat channel. \$**699**00

**Mesa Boogie LSS Long & McQuade 50th Anniversary** 