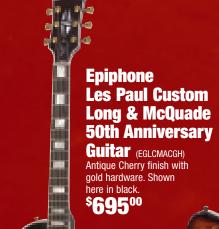

Guitar (CMBCS/CMBCT) Maple top custom set neck, Black Cherry finish with two humbuckers and free gig bag With trem or stoptail bridge. \$695°°

**Boss BCB-30 L&M 50th Anniversary** 

Case (BCB-30-LM50) With TU-2 chromatic tuner, DS-1 distortion pedal and PSA-120 9 volt adaptor.