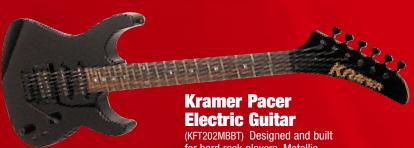

# Guitars

for hard rock players. Metallic black finish with black hardware. Reg: \$23000

Special: \$19995

(LPSTIWBCH/CCH) All mahogany Worn Brown or Cherry finish with chrome hardware. Reg: \$95000

Special: \$895°°