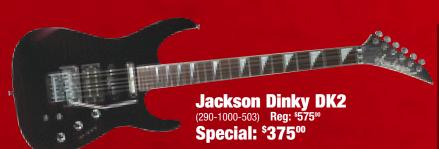

# Guitars

for hard rock players. Metallic black finish with black hardware. Reg: \$23000

Special: \$19995

(LPSTIWBCH/CCH) All mahogany Worn Brown or Cherry finish with chrome hardware. Reg: \$95000

Special: \$895°°