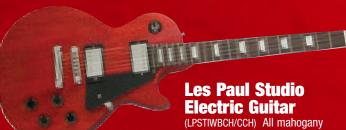

# Guitars

for hard rock players. Metallic black finish with black hardware. Reg: \$23000

Special: \$19995

(LPSTIWBCH/CCH) All mahogany Worn Brown or Cherry finish with chrome hardware. Reg: \$95000

Special: \$895°°