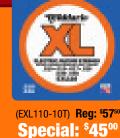

**Nickel-Wound Electric Guitar String 10-Pack** (10-56 Gauge) with FREE Planet **Waves Tuner** 