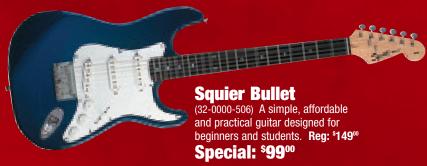

# Guitars

for hard rock players. Metallic black finish with black hardware. Reg: \$23000

Special: \$19995

(LPSTIWBCH/CCH) All mahogany Worn Brown or Cherry finish with chrome hardware. Reg: \$95000

Special: \$895°°