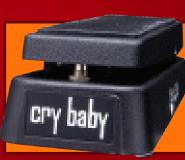

### **Dunlop GCB95N Crybaby Wah Pedal**

The pedal that created some of the most timeless sounds in rock. Reg: \$9900 Special: \$8900