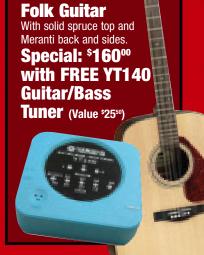

D'Addario EXL110

Yamaha F325

**Simon & Patrick Cedar Top Guitar** with B-Band A3.2 with Tric Case

(SP25015F / Factory Second) (SHOWN) **Reg:** \*660\*\* Special: \$39900

**Simon & Patrick Cedar Top Folk Guitar** with Micro EQ

(SP26029F / Factory Second) (NOT SHOWN) Reg: \$59000 Special: \$34900

**Elixir Phosphor Bronze Lite or Medium Nanoweb** 

Sets (16052/16102)

**Buy 2 sets and** receive a FREE \$2000 Long & McQuade **Gift Card** 