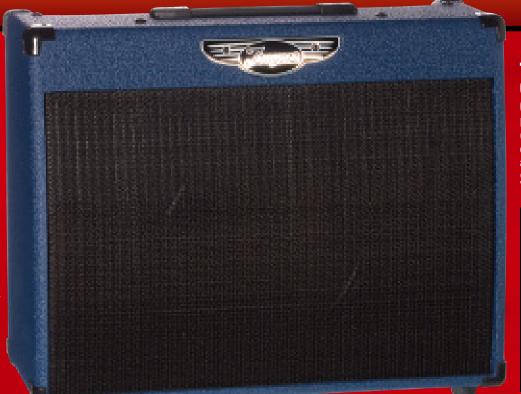

#### **Traynor YCV15BLUE Custom Valve Guitar Amp**

New product! With 12" Eminence Governor speaker special larger cab for improved bass response and projection.

Special: \$71900

A 3-channel, programmable, rig-in-a-box. **Reg:** \*199\*\*