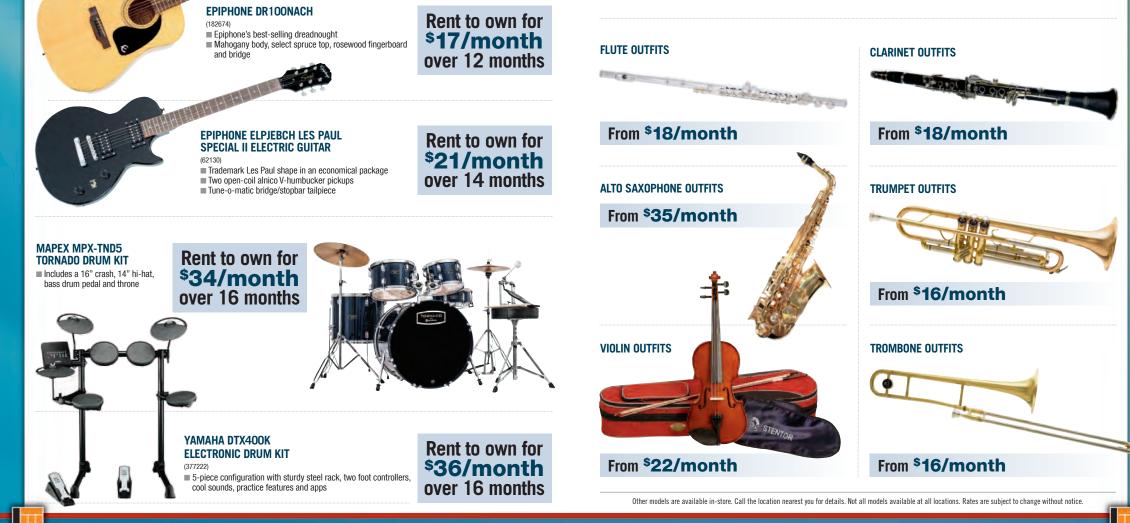

## YAMAHA YDP143R ARIUS 88-KEY HOME DIGITAL PIANO Graded Hammer Standard action

# Rent to own for \$99/month over 16 months

#### YAMAHA P115B **88-KEY DIGITAL PIANO**

Oustanding acoustic piano touch and tone Graded Hammer Standard touch sensitive keyboard 10 voices, 128 note polyphony AWM stereo sampling 6w speaker

# Rent to own for \$58/month over 16 months

10 ASK FOR DETAILS ON PURCHASING YOUR RENTAL I RENTAL PAYMENTS ACCEPTED THROUGH ELECTRONIC BANKING & TELPAY I ASK ABOUT SCHOOL BAND RENTAL & RENT-TO-OWN PROGRAMS 11