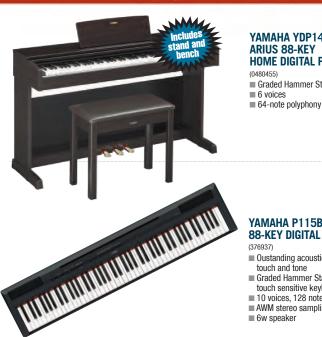

## YAMAHA YDP143R ARIUS 88-KEY HOME DIGITAL PIANO Graded Hammer Standard action

# Rent to own for \$99/month over 16 months

#### YAMAHA P115B **88-KEY DIGITAL PIANO**

Oustanding acoustic piano touch and tone Graded Hammer Standard touch sensitive keyboard 10 voices, 128 note polyphony AWM stereo sampling 6w speaker

# Rent to own for \$58/month over 16 months

10 ASK FOR DETAILS ON PURCHASING YOUR RENTAL I RENTAL PAYMENTS ACCEPTED THROUGH ELECTRONIC BANKING & TELPAY I ASK ABOUT SCHOOL BAND RENTAL & RENT-TO-OWN PROGRAMS 11