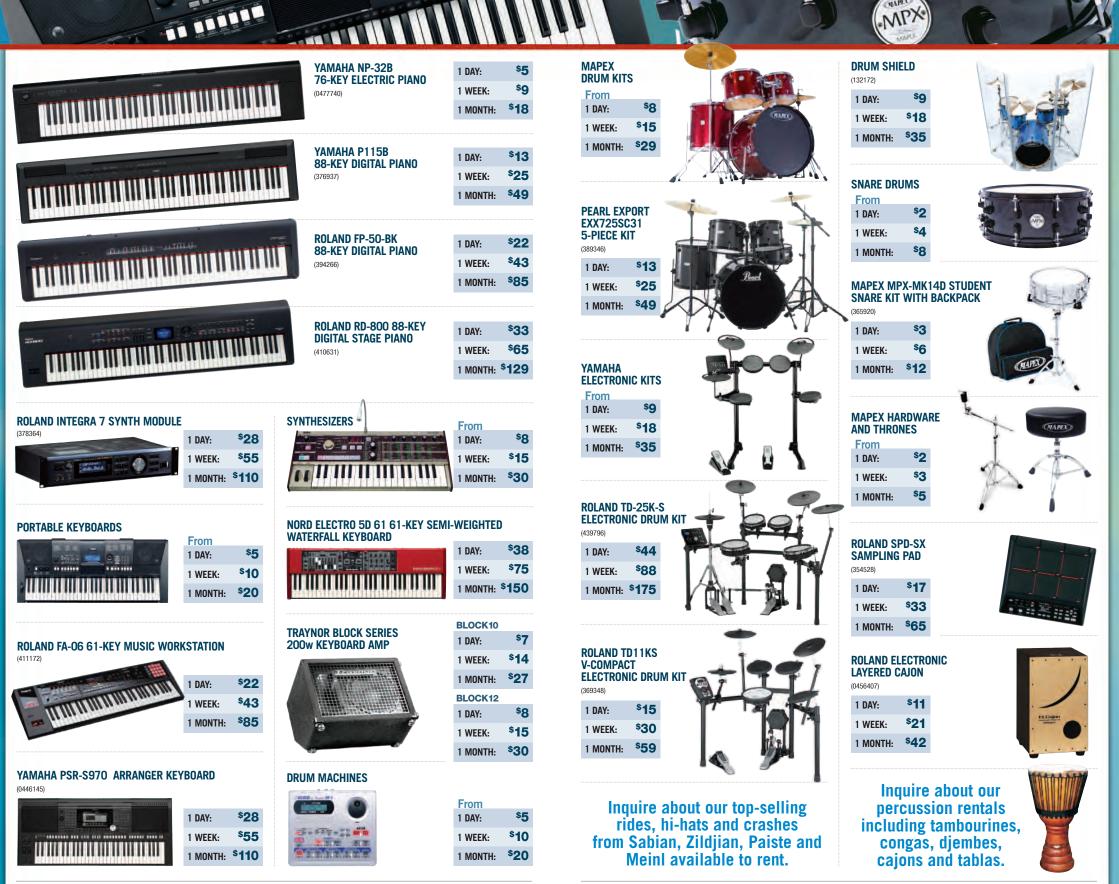

# **SCHOOL BAND RENTALS**

| Instrument       | Monthly New<br>rent-to-own | Monthly Used<br>rent-to-own          | School Year<br>Rental |
|------------------|----------------------------|--------------------------------------|-----------------------|
| FLUTE            | 18 - 26                    | 14 - 21                              | 129                   |
| CLARINET         | 18- 26                     | 14 - 21                              | 129                   |
| ALTO SAX         | 35 - 55                    | 28 - 44                              | 269                   |
| <b>TENOR SAX</b> | 51 - 68                    | 41 - 54                              | 295                   |
| TRUMPET          | 16 - 28                    | 13 - 22                              | 139                   |
| TROMBONE         | 16 - 30                    | 13 - 24                              | 139                   |
| TROMBONE         |                            | 13 - 24<br>es vary depending on valu |                       |

#### ALSO AVAILABLE TO RENT

Electric guitars, acoustic guitars, digital pianos, alto flutes, bass flutes, Eb soprano clarinets, Eb alto clarinets, piccolo trumpets, pro woodwind mouthpieces, Eb/D trumpets, and instrument amplifiers.

### **Recommended Accessories**

from \$8.99

| Instrument         | rent-to-own<br>starting from | rent-to-own<br>starting from | Rental from |
|--------------------|------------------------------|------------------------------|-------------|
| Piccolo            | 21                           | 16                           | 120         |
| Oboe               | 76                           | 62                           | 375         |
| Bassoon            | 175                          | 150                          | 995         |
| Bass Clarinet      | 96                           | 77                           | 450         |
| Baritone Sax       | 195                          | 156                          | 895         |
| Single French Horn | 92                           | 74                           | 395         |
| Double French Horn | 107                          | 86                           | 495         |
| Baritone/Euphonium | 45                           | 36                           | 275         |
| Tuba               | 113                          | 90                           | 495         |
| Bell/Snare Kit     | 16                           | 13                           | 89          |
| 5 Piece Drumset    | 35                           | 28                           | 145         |
| Bass Guitar w/ Amp | 33                           | 27                           | 138         |
| Violin             | 22                           | 18                           | 130         |
| Viola              | 30                           | 24                           | 145         |
| Cello              | 53                           | 42                           | 260         |
| Bass               | 94                           | 75                           | 495         |