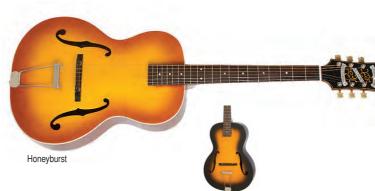

# ACOUSTICS

HIJSUI

2018 Hummingbird SALE \$3999 REG: \$4499 ACHBI8HCNH | CODE: 510745

> \$76 BI-WEEKLY/ 36 MONTHS

Ebony

L-00 Standard Limited \$2999

ACL018YEBNH | CODE: 685968

A SMALL-BODY WITH THE FULL GIBSON SOUND.

- Sitka spruce top
- Traditional hand-scalloped X-bracing
- Mahogany neck
- Rosewood fingerboard