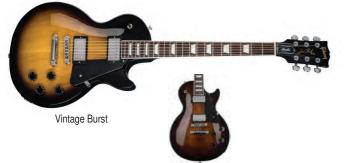

REG: \$1799

SALE

2018 Les Paul **Classic Player Plus** SALE

899 REG: \$2099

LPCSPP18OSCH | CODE: 686193 36 BI-WEEKLY/ 36 MONTHS

**DESIGNED FOR THE PLAYER** WANTING CLASSIC LOOKS, PRECISE TONES, AND ULTIMATE PLAYABILITY.

- AA maple top
- Mahogany back and neck
- Rounded neck profile
- P-90 pickups