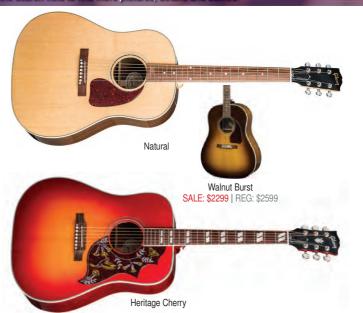

- Quarter sawn mahogany neck

MHS humbucking pickups

SPECIAL FINANCING AVAILABLE ON ALL GIBSON AND EPIPHONE GUITARS FOR THE MONTH OF APRILI\* Visit www.long-mcquade.com and enter the CODE in the search field to find more pictures, details and demos!

# Gibsul Acoustics

**\$1999** REG: \$2249

AC1518ANNH | CODE: 510726 \$38 BI-WEEKLY/ 36 MONTHS

2018 J-15 SALE

# 2018 J-45 Standard



AC4518VSNH | CODE: 510734

\$51 BI-WEEKLY/ 36 MONTHS

THIS 2018 VERSION OF GIBSON'S ICONIC ACOUSTIC DELIVERS A SOUND WITH INCREDIBLE DYNAMIC RANGE, WARM MIDS AND A TIGHT PUNCHY BASS.

• Sitka spruce top

- Mahogany back, sides and neck
- Traditional hand scalloped X-bracing
- SlimTaper neck profile
- Rosewood fingerboard and bridge
- LR Baggs Element VTC pickup system

Vintage Sunburst

# ACOUSTICS

HIJSUI



2018 Hummingbird SALE \$3999 REG: \$4499 ACHBI8HCNH | CODE: 510745

> \$76 BI-WEEKLY/ 36 MONTHS

Ebony

L-00 Standard Limited \$2999

ACL018YEBNH | CODE: 685968



A SMALL-BODY WITH THE FULL GIBSON SOUND.

- Sitka spruce top
- Traditional hand-scalloped X-bracing
- Mahogany neck
- Rosewood fingerboard

# Epiphone

V

Y.

\$799 EGGDWINH | CODE: 694360 \$16 BI-WEEKLY/ 36 MONTHS EPIPHONE'S MODERN TAKE ON TH

EPIPHONE'S MODERN TAKE ON THE CLASSIC DEL REY DOUBLE CUT DESIGN.

Ebony

Black Cherry

Faded Cherry

44...

Mojave Fade

- Double cutaway solid mahogany body
- AAA flame maple veneer top
- Mahogany Custom C profile neck
- Pau Ferro fingerboard

DC PRO

● ProBucker<sup>™</sup> humbuckers with coil-tapping

SPECIAL FINANCING AVAILABLE ON ALL GIBSON AND EPIPHONE GUITARS FOR THE MONTH OF AP