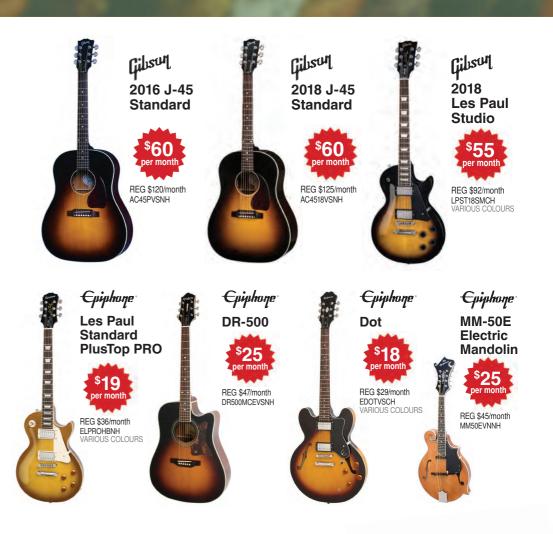

# 2018 J-45 Standard

AC4518VSNH | CODE: 510734

\$51 BI-WEEKLY/ 36 MONTHS

THIS 2018 VERSION OF GIBSON'S ICONIC ACOUSTIC DELIVERS A SOUND WITH INCREDIBLE DYNAMIC RANGE, WARM MIDS AND A TIGHT PUNCHY BASS.

• Sitka spruce top

- Mahogany back, sides and neck
- Traditional hand scalloped X-bracing
- SlimTaper neck profile
- Rosewood fingerboard and bridge
- LR Baggs Element VTC pickup system

Vintage Sunburst