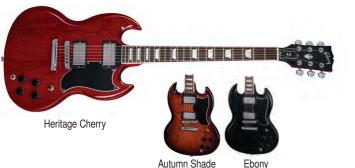

# Gibsur USA

Walnut Vintage Gloss Vintage Cherry Satin

2019 SG Standard Tribute 19 SGTR19WVGNH | CODE: 698365

\$24 BI-WEEKLY/ 36 MONTHS FREE \$100 GIFT CARD FOR USE ON NEXT PURCHASE!

Worn Cherry

2018

SPECIAL FINANCING AVAILABLE ON ALL GIBSON AND EPIPHONE GUITARS FOR THE MONTH OF APRIL!\* Visit www.long-mcquade.com and enter the CODE in the search field to find more pictures, details and demos!