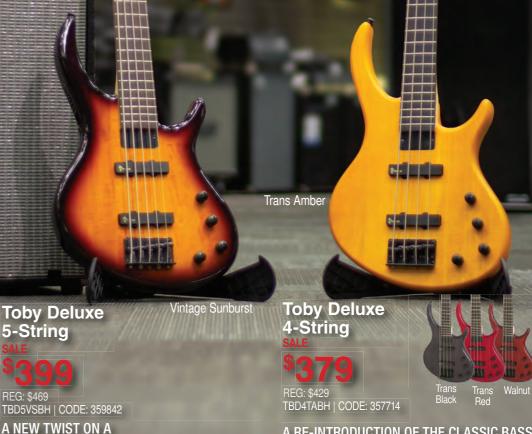

**GROUNDBREAKING CLASSIC.** 

• Tobias Split humbuckers

• Hard maple neck with asymmetrical profile

Active Tonexpressor<sup>™</sup> Bass Enhancement Control

Radiata body

A RE-INTRODUCTION OF THE CLASSIC BASS THAT PLAYERS HAVE BEEN WAITING FOR.

- Radiata body
- Hard maple bolt-on neck
- Tobias Dual Rail humbuckers
- Active Tonexpressor<sup>™</sup> Bass Enhancement Control

16 | Gibson Month 2019