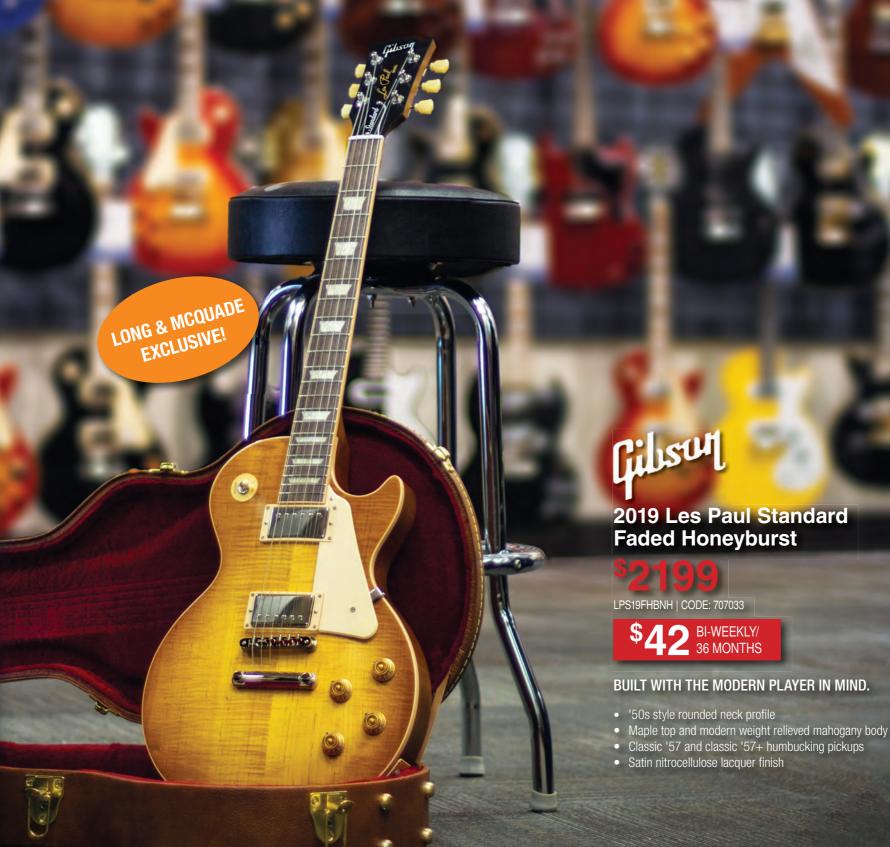

#### **CELEBRATED AS THE STANDARD FOR PERFECTION** IN THE WORLD OF ELECTRIC GUITARS.

- Asymmetrical SlimTaper neck profile
- Mahogany back
- Carved maple AAA figured top
- Calibrated Burstbucker Pro humbuckers

## 2019 Les Paul **Junior Tribute**

LPJTR19WBCH | CODE: 698319

**\$-1** BI-WEEKLY/ 36 MONTHS

#### AN AFFORDABLE OPTION WITH TRUE VINTAGE **STYLING & CLASSIC TONE.**

• Mahogany body and maple neck

10

Blue Stain

ALC BE 

- Satin Cherry finish
- All-new pickguard design
- Rosewood fingerboard

• P-90 pickup