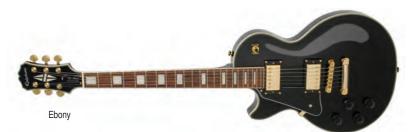

Les Paul PlusTop PRO - Left-Handed \$799 ELPROHSNHLH | CODE: 370267 \$16 BI-WEEKLY! 36 MONTHS FREE \$50 GIFT CARD FOR USE ON NEXT PURCHASE!

Les Paul Custom Pro - Left-Handed \$899 ELPCPEBGHLH | CODE: 379815 \$17 BI-WEEKLY 36 MONTHS