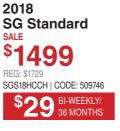

# Gibsur USA

Walnut Vintage Gloss Vintage Cherry Satin

2019 SG Standard Tribute 19 SGTR19WVGNH | CODE: 698365

\$24 BI-WEEKLY/ 36 MONTHS FREE \$100 GIFT CARD FOR USE ON NEXT PURCHASE!

Worn Cherry

2018

SPECIAL FINANCING AVAILABLE ON ALL GIBSON AND EPIPHONE GUITARS FOR THE MONTH OF APRIL!\* Visit www.long-mcquade.com and enter the CODE in the search field to find more pictures, details and demos!