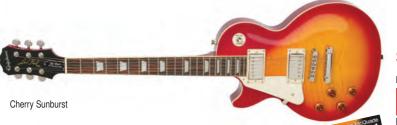

Les Paul PlusTop PRO - Left-Handed \$799 ELPROHSNHLH | CODE: 370267 \$16 BI-WEEKLY! 36 MONTHS FREE \$50 GIFT CARD FOR USE ON NEXT PURCHASE!

Les Paul Custom Pro - Left-Handed \$899 ELPCPEBGHLH | CODE: 379815 \$17 BI-WEEKLY 36 MONTHS