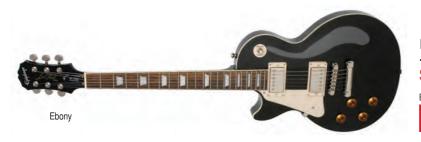

# Epiphone

V

Y.

\$799 EGGDWINH | CODE: 694360 \$16 BI-WEEKLY/ 36 MONTHS EPIPHONE'S MODERN TAKE ON TH

EPIPHONE'S MODERN TAKE ON THE CLASSIC DEL REY DOUBLE CUT DESIGN.

Ebony

Black Cherry

Faded Cherry

44...

Mojave Fade

- Double cutaway solid mahogany body
- AAA flame maple veneer top
- Mahogany Custom C profile neck
- Pau Ferro fingerboard

DC PRO

● ProBucker<sup>™</sup> humbuckers with coil-tapping

SPECIAL FINANCING AVAILABLE ON ALL GIBSON AND EPIPHONE GUITARS FOR THE MONTH OF APRILI\* Visit www.long-mcquade.com and enter the CODE in the search field to find more pictures, details and demos!