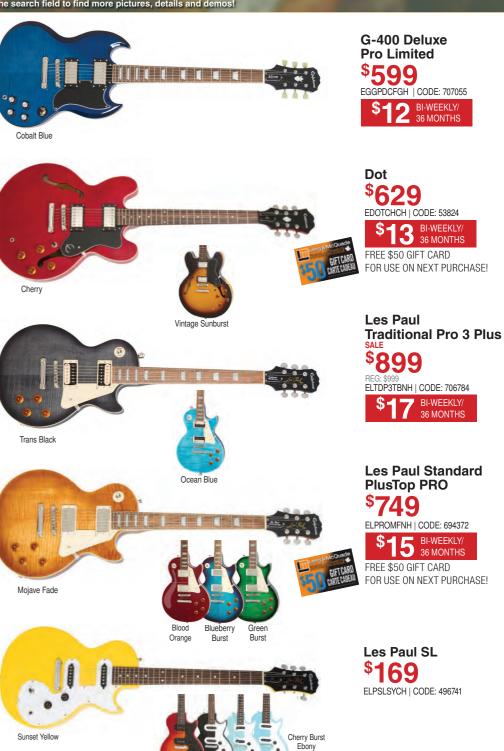

ard Limited \$2999

ACL018YEBNH | CODE: 685968



A SMALL-BODY WITH THE FULL GIBSON SOUND.

- Sitka spruce top
- Traditional hand-scalloped X-bracing
- Mahogany neck
- Rosewood fingerboard

# Epiphone

V

Y.

\$799 EGGDWINH | CODE: 694360 \$16 BI-WEEKLY/ 36 MONTHS EPIPHONE'S MODERN TAKE ON TH

EPIPHONE'S MODERN TAKE ON THE CLASSIC DEL REY DOUBLE CUT DESIGN.

Ebony

Black Cherry

Faded Cherry

44...

Mojave Fade

- Double cutaway solid mahogany body
- AAA flame maple veneer top
- Mahogany Custom C profile neck
- Pau Ferro fingerboard

DC PRO

● ProBucker<sup>™</sup> humbuckers with coil-tapping

SPECIAL FINANCING AVAILABLE ON ALL GIBSON AND EPIPHONE GUITARS FOR THE MONTH OF APRILI\* Visit www.long-mcquade.com and enter the CODE in the search field to find more pictures, details and demos!



Turquoise Pacific Blue

Wild Ivy

Cpiphone



# AJ-100 Limited Edition \$199

AJ10VSCH | CODE: 067328 AJ10NACH | CODE: 060418

A NEW STANDARD FOR BEGINNER INSTRUMENTS THAT DOESN'T SACRIFICE TONE, STYLE, OR QUALITY.

- Mahogany body and neck
- Select spruce top
- SlimTaper D profile neck

Vintage Sunburst

• Rosewood fingerboard and bridge

SPECIAL FINANCING AVAILABLE ON ALL GIBSON AND EPIPHONE GUITARS FOR THE MONTH OF APRIL!\* Visit www.long-mcquade.com and enter the CODE in the search field to find more pictures, details and demos!





Epiphone





DR212 12-String \$389 DR212NACH | CODE: 186700 FREE \$25 GIFT CARD FOR USE ON NEXT PURCHASE!

Natural



#### EL-00 Pro Acoustic/Electric

\$499 EELOVSNH | CODE: 382509 FREE \$50 GIFT CARD FOR USE ON NEXT PURCHASE!

Vintage Sunburst





Vi