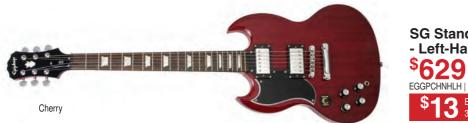

# Gibsur USA

Walnut Vintage Gloss Vintage Cherry Satin

2019 SG Standard Tribute 19 SGTR19WVGNH | CODE: 698365

\$24 BI-WEEKLY/ 36 MONTHS FREE \$100 GIFT CARD FOR USE ON NEXT PURCHASE!

Worn Cherry

2018

SPECIAL FINANCING AVAILABLE ON ALL GIBSON AND EPIPHONE GUITARS FOR THE MONTH OF APRIL!\* Visit www.long-mcquade.com and enter the CODE in the search field to find more pictures, details and demos!